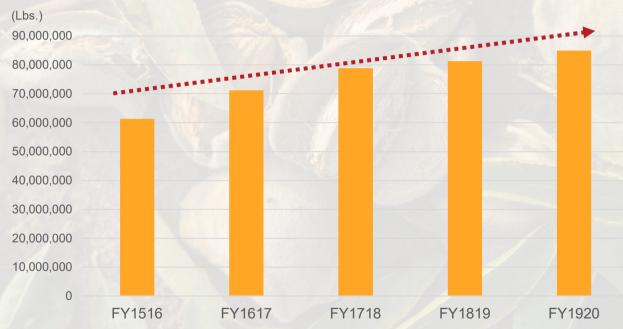

# **Market Overview**

Japan #6 export market for ABC.

Shipments are increasing at a steady rate every year (81 million lbs, +3% vs PY)

FY1920 **85MM lbs +5% vs. PY** 

The Yearly Shipment to Japan from FY1516 to FY1920