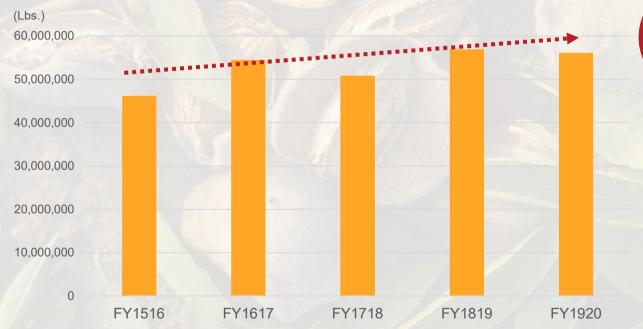

# **Market Overview**

Japan #6 export market for ABC.

Shipments are increasing at a steady rate every year (81 million lbs, +3% vs PY)

FY1920 **85MM lbs +5% vs. PY** 

The Yearly Shipment to Japan from FY1516 to FY1920